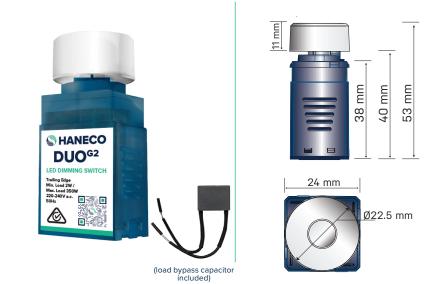

# DUO<sup>G2</sup>

**DUO350WG2** SAP CODE: 2002378

### Phase-Cut (Trailing Edge) LED Dimming Switch

The DUO Dimming Switch is designed to ensure trouble free dimming with Haneco lights.

### QUICK FACTS

- Trailing edge dimmer suitable for compatible Haneco fittings
- Maximum load 350W (e.g. over twenty LED downlights)
- Compatible with standard wall plates and apertures
- Easy adjustment of minimum or maximum dimming
- Integrated switch and dimmer knob
- On/off switch can be disabled
- Easy to locate in the dark with subtle blue backlighting
- Simple 2 wire design for easy installation
- Smooth dimming to off over 30 mins
- Smooth dimming to maximum brightness over 30 mins