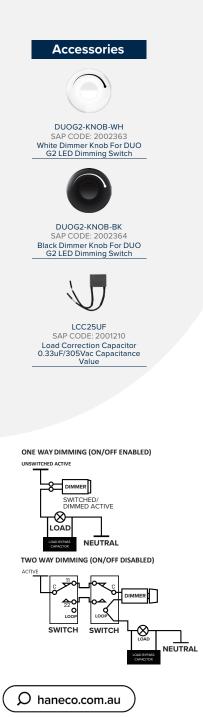

# 

# DUO<sup>G2</sup>

**DUO350WG2** SAP CODE: 2002378

### Phase-Cut (Trailing Edge) LED Dimming Switch

The DUO Dimming Switch is designed to ensure trouble free dimming with Haneco lights.





### QUICK FACTS

- Trailing edge dimmer suitable for compatible Haneco fittings
- Maximum load 350W (e.g. over twenty LED downlights)
- Compatible with standard wall plates and apertures
- Easy adjustment of minimum or maximum dimming
- Integrated switch and dimmer knob
- On/off switch can be disabled
- Easy to locate in the dark with subtle blue backlighting
- Simple 2 wire design for easy installation
- Smooth dimming to off over 30 mins
- Smooth dimming to maximum brightness over 30 mins

#### DERATING LEVELS

| Multigang Derating | Max Load (at 25 °C) | Min Load (at 50 °C) |
|--------------------|---------------------|---------------------|
| 1                  | 350 W               | 175 W               |
| 2                  | 300 W               | 150 W               |
| 3