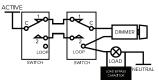

## SHANECO

SOLO

**SOLO350W** SAP CODE: 2002358

## Phase-Cut (Trailing Edge) LED Dimmer

The SOLO LED Dimmer features advanced phase-cut dimming technology and an optimised dimming range for reliable, smooth and precise control of Haneco's dimmable luminaires.





TWO WAY CONNECTION





## QUICK FACTS

- Trailing edge dimmer suitable for compatible Haneco fittings
- Maximum load 350W (e.g. over twenty LED downlights)
- Compatible with standard wall plates and apertures
- Simple 2 wire design for easy installation

| DERATING LEVELS    |                     |                     |  |
|--------------------|---------------------|---------------------|--|
| Multigang Derating | Max Load (at 25 °C) | Min Load (at 50 °C) |  |
| 1                  | 350 W               | 175 W               |  |
| 2                  | 300 W               | 150 W               |  |
| 3                  | 250 W               | 125 W               |  |
| 4                  | 200 W               | 100 W               |  |

| SPECIFICATIONS             |                        |
|----------------