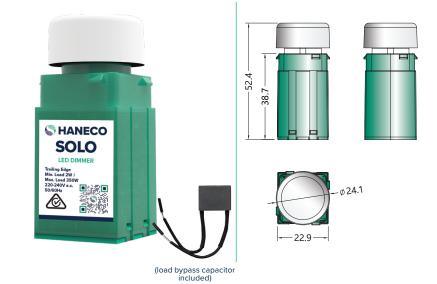

## SHANECO

SOLO

**SOLO350W** SAP CODE: 2002358

## Phase-Cut (Trailing Edge) LED Dimmer

The SOLO LED Dimmer features advanced phase-cut dimming technology and an optimised dimming range for reliable, smooth and precise control of Haneco's dimmable luminaires.

## QUICK FACTS

- Trailing edge dimmer suitable for compatible Haneco fittings
- Maximum load 350W (e.g. over twenty LED downlights)
- Compatible with standard wall plates and apertures
- Simple 2 wire design for easy installation