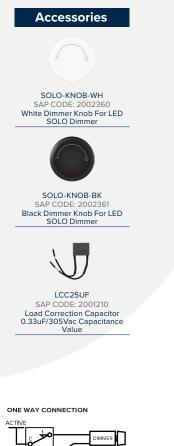

## SHANECO

SOLO

**SOLO350W** SAP CODE: 2002358

## Phase-Cut (Trailing Edge) LED Dimmer

The SOLO LED Dimmer features advanced phase-cut dimming technology and an optimised dimming range for reliable, smooth and precise control of Haneco's dimmable luminaires.





TWO WAY CONNECTION





## QUICK FACTS

- Trailing edge dimmer suitable for compatible Haneco fittings
- Maximum load 350W (e.g. over twenty LED downlights)
- Compatible with standard wall plates and apertures
- Simple 2 wire design for easy installation

| DERATING LEVELS    |                     |                     |  |
|--------------------|---------------------|---------------------|--|
| Multigang Derating | Max Load (at 25 °C) | Min Load (at 50 °C) |  |
| 1                  | 350 W               | 175 W               |  |
| 2                  | 300 W               | 150 W               |  |
| 3                  | 250 W               | 125 W               |  |
| 4                  | 200 W               | 100 W               |  |

| SPECIFICATIONS             |