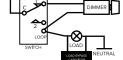

## SHANECO

SOLO

**SOLO350W** SAP CODE: 2002358

## Phase-Cut (Trailing Edge) LED Dimmer

The SOLO LED Dimmer features advanced phase-cut dimming technology and an optimised dimming range for reliable, smooth and precise control of Haneco's dimmable luminaires.





TWO WAY CONNECTION





## QUICK FACTS

- Trailing edge dimmer suitable for compatible Haneco fittings
- Maximum load 350W (e.g. over twenty LED downlights)
- Compatible with standard wall plates and apertures
- Simple 2 wire design for easy installation

| DERATING LEVELS    |                     |                     |  |
|--------------------|---------------------|---------------------|--|
| Multigang Derating | Max Load (at 25 °C) | Min Load (at 50 °C) |  |
| 1                  | 350 W               | 175 W               |  |
| 2                  | 300 W               | 150 W               |  |
| 3                  | 250 W               | 125 W               |  |
| 4                  | 200 W               | 100 W               |  |

| SPECIFICATIONS             |