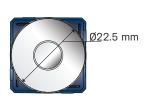

|
|                                                    |                    |

| Housing:                  | Acrylic |
|---------------------------|---------|
| Connection<br>Insulation: | PVC     |
| Warranty:                 | 3 yrs   |

#### **QUICK FACTS**

- Trailing edge dimmer suitable for compatible Haneco fittings
- Maximum load 350W (e.g. over twenty LED downlights)
- Compatible with standard wall plates and apertures
- Easy adjustment of minimum or maximum dimming
- 2-way and 3-way compatible
- Integrated switch and dimmer knob
- On/off switch can be disabled
- Easy to locate in the dark with subtle blue backlighting
- Simple 2 wire design for easy installation
- Smooth dimming to off over 30 mins
- Smooth dimming to maximum brightness over 30 mins

#### **DIMENSIONS (mm)**





#### **ACCESSORIES**

DUOG2-KNOB-WH

White Dimmer Knob For DUO G2 LED Dimming Switch



DUOG2-KNOB-BK

Black Dimmer Knob For DUO G2 LED Dimming Switch



LCC25UF

Load Correction Capacitor 0.33uF/305Vac Capacitance Value