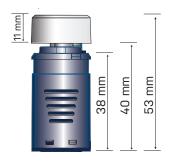

ds |
|                                                    |                    |

| Housing:                  | Acrylic |
|---------------------------|---------|
| Connection<br>Insulation: | PVC     |
| Warranty:                 | 3 yrs   |

#### **QUICK FACTS**

- Trailing edge dimmer suitable for compatible Haneco fittings
- Maximum load 350W (e.g. over twenty LED downlights)
- Compatible with standard wall plates and apertures
- Easy adjustment of minimum or maximum dimming
- 2-way and 3-way compatible
- Integrated switch and dimmer knob
- On/off switch can be disabled
- Easy to locate in the dark with subtle blue backlighting
- Simple 2 wire design for easy installation
- Smooth dimming to off over 30 mins
- Smooth dimming to maximum brightness over 30 mins

#### **DIMENSIONS (mm)**





#### **ACCESSORIES**

DUOG2-KNOB-WH

White Dimmer Knob For DUO G2 LED Dimming Switch



DUOG2-KNOB-BK

Black Dimmer Knob For DUO G2 LED Dimming Switch



LCC25UF

Load Correction Capacitor 0.33uF/305Vac Capacitance Value