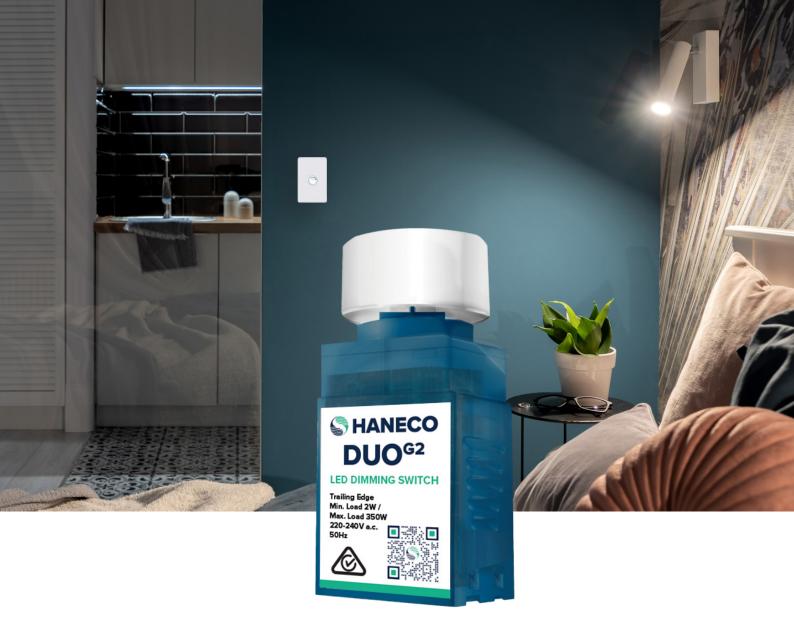

## Need a dimmer + switch? Use the perfect DUO G2.

Stylish dimming switch for complete ambience control. DUO G2 LED Dimmer Switch has been designed specifically to dim Haneco's dimmable luminaires so you can be sure it will work as required.

#### **Product Overview**

| MAX LOAD WATTAGE | DIMMING METHOD    | SAP CODE | PRODUCT CODE |
|------------------|-------------------|----------|--------------|
| 350W             | Phase-Cut Dimming | 2002378  | DUO350WG2    |

#### **QUICK FACTS**

- Trailing edge dimmer suitable for compatible Haneco fittings
- Maximum load 350W (e.g. over twenty LED downlights)
- Compatible with standard wall plates and apertures
- Easy adjustment of minimum or maximum dimming
- 2-way and 3-way compatible
- Integrated switch and dimmer knob
- On/off switch can be disabled
- Easy to locate in the dark with subtle blue backlighting
- Simple 2 wire design for easy installation
- Smooth dimming to off over 30 mins
- Smooth dimming to maximum brightness over 30 mins