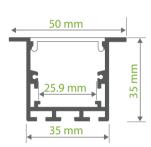

### **Suspendable 35mm Face**

Fits one or two FLEXION LED strips IP20 or IP65 PARALLAX35X35SQ4M

Customisable output from 400 to intense 8000 lm/m

### **Suspendable 76mm Face**

Fits one to five FLEXION LED strips IP20 or IP65 PARALLAX76X35SQ2M