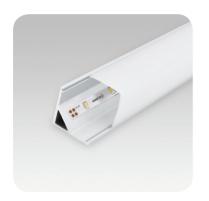

### **Corner 23mm Square Face**

Fits one FLEXION LED strip IP20 or IP65 PARALLAXCNR23SQ2M