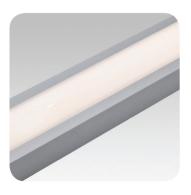

### **Low Profile 17mm Face**

Fits one FLEXION LED strip IP20 PARALLAX17X8LP2M

### 180° Wide View 20mm Face

Fits one FLEXION LED strip IP20 or IP65 PARALLAX20X20SQ2M

### **Square 17 mm Face**

Deeper profile fitting one FLEXION LED strip IP20 or IP65 PARALLAX17X15SQ2M