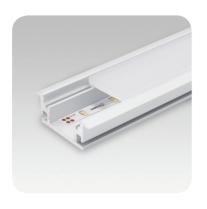

#### **Recessed 23mm Face**

Fits one FLEXION LED strip IP20 PARALLAX23REC2M

#### **Recessed 50mm Face**

Fits one or two FLEXION LED strips IP20 or IP65
Designed to be clipped into ceilings
PARALLAX50REC2M