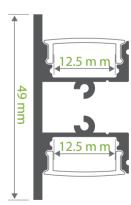

## **Up/Down Concealed 49mm Cover**

Fits one IP20 or IP65 FLEXION strip in each channel PARALLAXU/D49CV2M