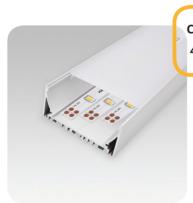

### **Suspendable 76mm Face**

Fits one to five FLEXION LED strips IP20 or IP65 PARALLAX76X35SQ2M