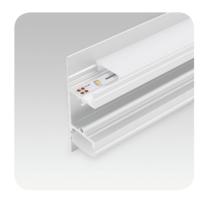

## **Up/Down Concealed 49mm Cover**

Fits one IP20 or IP65 FLEXION strip in each channel PARALLAXU/D49CV2M