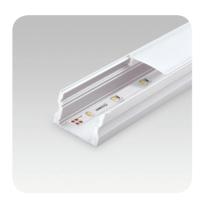

ed so that FLEXION LED strip lights fit perfectly into them. The mounting profiles give a modern linear look.

### Flexible practical illumination

The PARALLAX mounting profiles allow you to light or highlight whatever and wherever you want, inside and out.

### **Choice of fixing**

PARALLAX profiles can be surface mounted, fitted into corners, clipped into ceilings, recessed or suspended on wires.

### **Complete package**

All PARALLAX profiles are made from aluminium with polycarbonate diffusers and come with end caps, joiners and mounting accessories.







# **PARALLAX LED SURFACE MOUNTED Strip Profiles**





### **Low Profile 17mm Face**

Fits one FLEXION LED strip IP20 PARALLAX17X8LP2M





### 180° Wide View 20mm Face

Fits one FLEXION LED strip IP20 or IP65 PARALLAX20X20SQ2M





### **Square 17 mm Face**

Deeper profile fitting one FLEXION LED strip IP20 or IP65 PARALLAX17X15SQ2M





## **Up/Down Concealed 49mm Cover**

Fits one IP20 or IP65 FLEXION strip in each channel PARALLAXU/D49CV2M





# **PARALLAX LED CORNER & SUSPENDABLE Strip Profiles**





### **Corner 23mm Square Face**

Fits one FLEXION LED strip IP20 or IP65 PARALLAXCNR23SQ2M





#### **Corner 23mm Round Face**

Fits one FLEXION LED strip IP20 or IP65 PARALLAXCNR23RD2M





### **Suspendable 35mm Face**

Fits one or two FLEXION LED strips IP20 or IP65 PARALLAX35X35SQ4M



Customisable output from 400 to intense 8000 lm/m



### **Suspendable 76mm Face**

Fits one to five FLEXION LED strips IP20 or IP65 PARALLAX76X35SQ2M





# **PARALLAX LED RECESSED Strip Profiles**









#### **Recessed