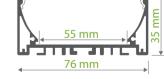

### **Suspendable 76mm Face**

Fits one to five FLEXION LED strips IP20 or IP65 PARALLAX76X35SQ2M