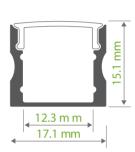

### **Square 17 mm Face**

Deeper profile fitting one FLEXION LED strip IP20 or IP65 PARALLAX17X15SQ2M