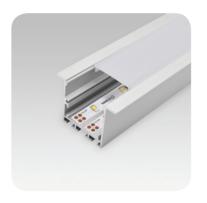

### **Suspendable 35mm Face**

Fits one or two FLEXION LED strips IP20 or IP65 PARALLAX35X35SQ4M

Customisable output from 400 to intense 8000 lm/m

### **Suspendable 76mm Face**

Fits one to five FLEXION LED strips IP20 or IP65 PARALLAX76X35SQ2M