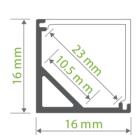

#### **Corner 23mm Round Face**

Fits one FLEXION LED strip IP20 or IP65 PARALLAXCNR23RD2M