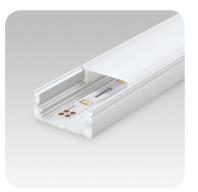

# PARALLAX LED Strip Profiles

# Ultramodern & subtle lighting solutions

### **Perfect profile**

Haneco's PARALLAX profiles and diffusers are designed so that FLEXION LED strip lights fit perfectly into them. The mounting profiles give a modern linear look.

### Flexible practical illumination

The PARALLAX mounting profiles allow you to light or highlight whatever and wherever you want, inside and out.

### **Choice of fixing**

PARALLAX profiles can be surface mounted, fitted into corners, clipped into ceilings, recessed or suspended on wires.

### **Complete package**

All PARALLAX profiles are made from aluminium with polycarbonate diffusers and come with end caps, joiners and mounting accessories.







# **PARALLAX LED SURFACE MOUNTED Strip Profiles**





### **Low Profile 17mm Face**

Fits one FLEXION LED strip IP20 PARALLAX17X8LP2M





### 180° Wide View 20mm Face

Fits one FLEXION LED strip IP20 or IP65 PARALLAX20X20SQ2M





### **Square 17 mm Face**

Deeper profile fitting one FLEXION LED strip IP20 or IP65 PARALLAX17X15SQ2M





## **Up/Down Concealed 49mm Cover**

Fits one IP20 or IP65 FLEXION strip in each channel PARALLAXU/D49CV2M





# **PARALLAX LED CORNER & SUSPENDABLE Strip Profiles**





### **Corner 23mm Square Face**

Fits one FLEXION LED strip IP20 or IP65 PARALLAXCNR23SQ2M





#### **Corner 23mm Round Face**

Fits one FLEXION LED strip IP20 or IP65 PARALLAXCNR23RD2M





### **Suspendable 35mm Face**

Fits one or two FLEXION LED strips IP20 or IP65 PARALLAX35X35SQ4M



Customisable output from 400 to intense 8000 l