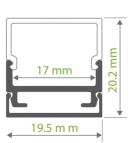

### **Square 17 mm Face**

Deeper profile fitting one FLEXION LED strip IP20 or IP65 PARALLAX17X15SQ2M