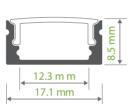

# PARALLAX LED Strip Profiles

# Ultramodern & subtle lighting solutions

### **Perfect profile**

Haneco's PARALLAX profiles and diffusers are designed so that FLEXION LED strip lights fit perfectly into them. The mounting profiles give a modern linear look.

### Flexible practical illumination

The PARALLAX mounting profiles allow you to light or highlight whatever and wherever you want, inside and out.

### **Choice of fixing**

PARALLAX profiles can be surface mounted, fitted into corners, clipped into ceilings, recessed or suspended on wires.

### **Complete package**

All PARALLAX profiles are made from aluminium with polycarbonate diffusers and come with end caps, joiners and mounting accessories.







# **PARALLAX LED SURFACE MOUNTED Strip Profiles**





### **Low Profile 17mm Face**

Fits one FLEXION LED strip IP20 PARALLAX17X8LP2M





### 180° Wide View 20mm Face

Fits one FLEXION LED strip IP20 or IP65 PARALLAX20X20SQ2M





### **Square 17 mm Face**

Deeper profile fitting one FLEXION LED strip IP20 or IP65 PARALLAX17X15SQ2M





## **Up/Down Concealed 49mm Cover**

Fits one IP20 or IP65 FLEXION strip in each channel PARALLAXU/D49CV2M





# **PARALLAX LED CORNER & SUSPENDABLE Strip Profiles**





### **Corner 23mm Square Face**

Fits one FLEXION LED strip IP20 or IP65 PARALLAXCNR23SQ2M





#### **Corner 23mm Round Face**

Fits one FLEXION LED strip IP20 or IP65 PARALLAXCNR23RD2M





### **Suspendable 35mm Face**

Fits one or two FLEXION LED strips IP20 or IP65 PARALLAX35X35SQ4M



Customisable output from 400 to intense 8000 lm/