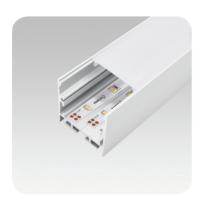

### **Suspendable 35mm Face**

Fits one or two FLEXION LED strips IP20 or IP65 PARALLAX35X35SQ4M

Customisable output from 400 to intense 8000 lm/m