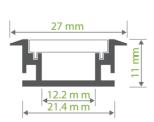

### **Heavy Duty Recessed 27mm Face**

Fits one FLEXION LED strip IP20 or IP65 PARALLAX27REC2M