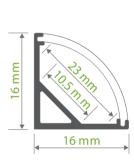

### **Corner 23mm Square Face**

Fits one FLEXION LED strip IP20 or IP65 PARALLAXCNR23SQ2M