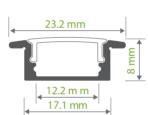

65 PARALLAX20X20SQ2M





### **Square 17 mm Face**

Deeper profile fitting one FLEXION LED strip IP20 or IP65 PARALLAX17X15SQ2M





## **Up/Down Concealed 49mm Cover**

Fits one IP20 or IP65 FLEXION strip in each channel PARALLAXU/D49CV2M





# **PARALLAX LED CORNER & SUSPENDABLE Strip Profiles**





### **Corner 23mm Square Face**

Fits one FLEXION LED strip IP20 or IP65 PARALLAXCNR23SQ2M





#### **Corner 23mm Round Face**

Fits one FLEXION LED strip IP20 or IP65 PARALLAXCNR23RD2M





### **Suspendable 35mm Face**

Fits one or two FLEXION LED strips IP20 or IP65 PARALLAX35X35SQ4M



Customisable output from 400 to intense 8000 lm/m



### **Suspendable 76mm Face**

Fits one to five FLEXION LED strips IP20 or IP65 PARALLAX76X35SQ2M





# **PARALLAX LED RECESSED Strip Profiles**









#### **Recessed 23mm Face**

Fits one FLEXION LED strip IP20 PARALLAX23REC2M

#### **Recessed 50mm Face**

Fits one or two FLEXION LED strips IP20 or IP65
Designed to be clipped into ceilings
PARALLAX50REC2M





### **Heavy Duty Recessed 27mm Face**

Fits one FLEXION LED strip IP20 or IP65 PARALLAX27REC2M



# PARALLAX Profiles fit Haneco's FLEXION LED strip lights

Available in 5m complete kits or 50m rolls