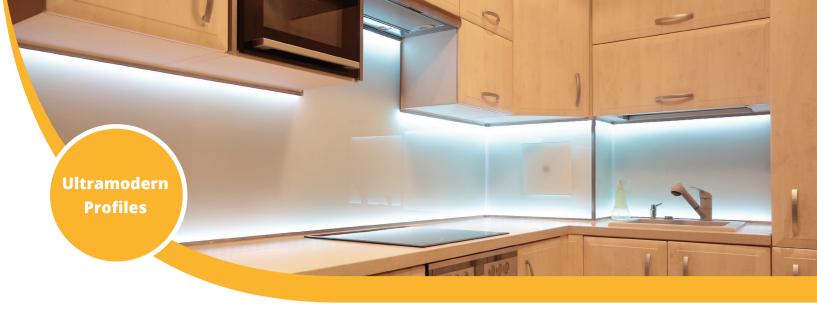

#### **Corner 23mm Round Face**

Fits one FLEXION LED strip IP20 or IP65 PARALLAXCNR23RD2M