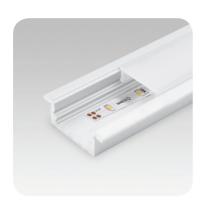

### **Low Profile 17mm Face**

Fits one FLEXION LED strip IP20 PARALLAX17X8LP2M

### 180° Wide View 20mm Face

Fits one FLEXION LED strip IP20 or IP65 PARALLAX20X20SQ2M

### **Square 17 mm Face**

Deeper profile fitting one FLEXION LED strip IP20 or IP65 PARALLAX17X15SQ2M