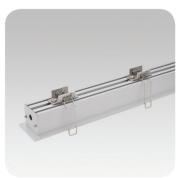

### **Suspendable 35mm Face**

Fits one or two FLEXION LED strips IP20 or IP65 PARALLAX35X35SQ4M

Customisable output from 400 to intense 8000 lm/m

### **Suspendable 76mm Face**

Fits one to five FLEXION LED strips IP20 or IP65 PARALLAX76X35SQ2M