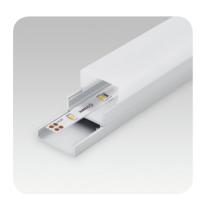

### **Square 17 mm Face**

Deeper profile fitting one FLEXION LED strip IP20 or IP65 PARALLAX17X15SQ2M