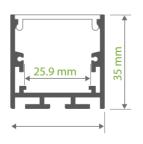

### **Suspendable 35mm Face**

Fits one or two FLEXION LED strips IP20 or IP65 PARALLAX35X35SQ4M

Customisable output from 400 to intense 8000 lm/m